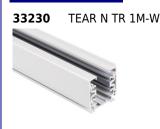

#### **ACCESSORIES:**

Track system component, TEAR N TR 1M-W, 3-circuit track, white, (33230)

33231

TEAR N TR 1M-B

Track system component, TEAR N TR 1M-B, 3-circuit track, black, (33231)

| 33261 | TEAR N PCON L-B | Track system component, TEAR<br>N PCON L-B, power connector<br>with plug L, black, (33261)                             |
|-------|-----------------|------------------------------------------------------------------------------------------------------------------------|
| 33236 | TEAR N EPLUG W  | Track system component, TEAR<br>N EPLUG W, end plug, white,<br>(33236)                                                 |
| 33237 | TEAR N EPLUG B  | Track system component, TEAR<br>N EPLUG B, end cap, black,<br>(33237)                                                  |
| 33238 | TEAR N ICON-I W | Track system component, TEAR<br>N ICON-I W, straight connector<br>type "I" internal with plugs L, R,<br>white, (33238) |
| 33239 | TEAR N ICON-I B | Track system component, TEAR<br>N ICON-I B, straight connector<br>type "I" internal with plugs L, R,<br>black, (33239) |
| 33240 | TEAR N CON-I W  | Track system component, TEAR<br>N CON-I W, straight connector<br>type "I" with plugs L, R, white,<br>(33240)           |
|       |                 |                                                                                                                        |