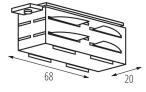

#### LOGISTIC DATA:

Packaging method: 100 Number of units in the secondary packaging: 1 Number of units in the packaging: 100 Net unit weight [g]: 28 Grammage [g]: 32 Length of a unit pack [cm]: 8 Width of a unit pack [cm]: 3 Height of a unit pack [cm]: 12 Weight of a cardboard box [kg]: 3.2 Width of a cardboard box [cm]: 17.5 Height of a cardboard box [cm]: 21 Length of a cardboard box [cm]: 29 Volume of a cardboard box [m<sup>3</sup>]: 0.010658