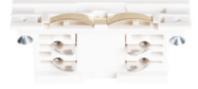

#### **ADDITIONAL INFORMATION:**

 Straight connector with plugs L and R installed inside the track designed to connect two tracks.