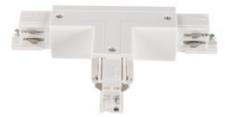

#### ADDITIONAL INFORMATION:

• Connector with plugs R, R, L designed to connect three tracks into T shape.

(33231)

| 33245   | TEAR N CON-L LR-B  | Track system component, TEAR<br>N CON-L LR-B, corner connector<br>type "L" with plugs L, R, black,<br>(33245) |
|---------|--------------------|---------------------------------------------------------------------------------------------------------------|
| A.      |                    |                                                                                                               |
| 33246   | TEAR N CON-X W     | Track system component, TEAR<br>N CON-X W, cross connector<br>with plugs L, L, R, R, white,                   |
| and its |                    | (33246)                                                                                                       |
| 33247   | TEAR N CON-X B     | Track system component, TEAR<br>N CON-X B, cross connector with<br>plugs L, L, R, R, black, (33247)           |
|         |                    |                                                                                                               |
| 33248   | TEAR N CON-T RRL-W | Track system component, TEAR<br>N CON-T RRL-W, connector type<br>"T" with plugs R, R, L, white ,<br>(33248)   |
|         |                    |                                                                                                               |
| 33249   | TEAR N CON-T RRL-B | Track system component, TEAR<br>N CON-T RRL-B, connector type<br>"T" with plugs R, R, L, black,<br>(33249)    |
|         |                    |                                                                                                               |
| 33250   | TEAR N CON-T RLL-W | Track system component, TEAR<br>N CON-T RLL-W, connector type<br>"T" with plugs R, L, L, white ,<br>(33250)   |
|         | -<br>              | (,                                                                                                            |
|         |                    |                                                                                                               |