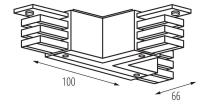

#### ADDITIONAL INFORMATION:

• Connector with plugs R, R, L designed to connect three tracks into T shape.

(33231)