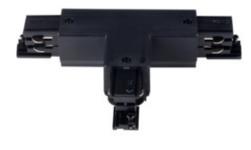

5905339332493

Colour: black Place of assembly: rail TEAR Place of application: Indoors

#### **ADDITIONAL INFORMATION:**

• Connector with plugs R, R, L designed to connect three tracks into T shape.

| 33245   | TEAR N CON-L LR-B  | Track system component, TEAR<br>N CON-L LR-B, corner connector<br>type "L" with plugs L, R, black,<br>(33245) |  |  |
|---------|--------------------|---------------------------------------------------------------------------------------------------------------|--|--|
| AN I    |                    |                                                                                                               |  |  |
| 33246   | TEAR N CON-X W     | Track system component, TEAR<br>N CON-X W, cross connector<br>with plugs L, L, R, R, white,                   |  |  |
| and the |                    | (33246)                                                                                                       |  |  |
| 33247   | TEAR N CON-X B     | Track system component, TEAR<br>N CON-X B, cross connector with<br>plugs L, L, R, R, black, (33247)           |  |  |
|         |                    |                                                                                                               |  |  |
| 33248   | TEAR N CON-T RRL-W | Track system component, TEAR<br>N CON-T RRL-W, connector type<br>"T" with plugs R, R, L, white ,<br>(33248)   |  |  |
|         |                    |                                                                                                               |  |  |
| 33249   | TEAR N CON-T RRL-B | Track system component, TEAR<br>N CON-T RRL-B, connector type<br>"T" with plugs R, R, L, black,<br>(33249)    |  |  |
| 22      |                    |                                                                                                               |  |  |
| 33250   | TEAR N CON-T RLL-W | Track system component, TEAR<br>N CON-T RLL-W, connector type<br>"T" with plugs R, L, L, white ,<br>(33250)   |  |  |
| 12      |                    |                                                                                                               |  |  |
|         |                    |                                                                                                               |  |  |