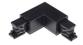

33243 TEAR N CON-L RL-B

Track system component, TEAR N CON-L RL-B, corner connector type "L" with plugs R, L, black, (33243)

33244 TEAR N CON-L LR-W

Track system component, TEAR N CON-L LR-W, corner connector type "L" with plugs L, R, white, (33244)

#### Soft connector

**33245** TEAR N CON-L LR-B

Track system component, TEAR N CON-L LR-B, corner connector type "L" with plugs L, R, black, (33245)

**33246** TEAR N CON-X W

Track system component, TEAR N CON-X W, cross connector with plugs L, L, R, R, white, (33246)