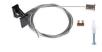

33265 TEAR N CON-T LLR-B

Track system component, TEAR N CON-T LLR-B, connector type "T" with plugs L, L, R, black, (33265)

33256 TEAR N SKIT W

Track system component, TEAR N SKIT W, suspension with self-regulation and cord 2m, white, (33256)

### Soft connector

**33257** TEAR N SKIT B

Track system component, TEAR N SKIT B, suspension with self-regulation and cord 2m, black, (33257)

33254 TEAR N SCLAMP W

Track system component, TEAR N SCLAMP W, mounting/stiffening suspension clamp, white , (33254)