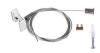

33265 TEAR N CON-T LLR-B

Track system component, TEAR N CON-T LLR-B, connector type "T" with plugs L, L, R, black, (33265)

33256 TEAR N SKIT W

Track system component, TEAR N SKIT W, suspension with self-regulation and cord 2m, white, (33256)

### Soft connector

**33257** TEAR N SKIT B

Track system component, TEAR N SKIT B, suspension with self-regulation and cord 2m, black, (33257)

33254 TEAR N SCLAMP W

Track system component, TEAR N SCLAMP W, mounting/stiffening suspension clamp, white , (33254)