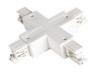

#### Soft connector

**33245** TEAR N CON-L LR-B

Track system component, TEAR N CON-L LR-B, corner connector type "L" with plugs L, R, black, (33245)

**33246** TEAR N CON-X W

Track system component, TEAR N CON-X W, cross connector with plugs L, L, R, R, white, (33246)

**33247** TEAR N CON-X B

Track system component, TEAR N CON-X B, cross connector with plugs L, L, R, R, black, (33247)

33248 TEAR N CON-T RRL-W

Track system component, TEAR N CON-T RRL-W, connector type "T" with plugs R, R, L, white , (33248)