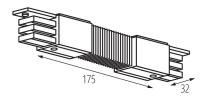

Soft connector

5905339332523

#### **ADDITIONAL INFORMATION:**

• Flexible connector L, R designed to connect two sections of the track at any angle.

### LOGISTIC DATA:

Packaging method: 25

Number of units in the secondary packaging: 1

Number of units in the packaging: 25

Net unit weight [g]: 134 Grammage [g]: 152

Length of a unit pack [cm]: 17.5
Width of a unit pack [cm]: 3.5
Height of a unit pack [cm]: 22
Weight of a cardboard box [kg]: 3.8
Width of a cardboard box [cm]: 20.5