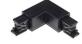

33253 TEAR N CON-I FLEX B

Track system component, TEAR N CON-I FLEX B, flexible connector with plugs L, R, black, (33253)

33242 TEAR N CON-L RL-W

Track system component, TEAR N CON-L RL-W, corner connector type "L" with plugs R, L, white, (33242)

33243 TEAR N CON-L RL-B

Track system component, TEAR N CON-L RL-B, corner connector type "L" with plugs R, L, black, (33243)

33244 TEAR N CON-L LR-W

Track system component, TEAR N CON-L LR-W, corner connector type "L" with plugs L, R, white, (33244)

#### Soft connector

**33245** TEAR N CON-L LR-B

Track system component, TEAR N CON-L LR-B, corner connector type "L" with plugs L, R, black, (33245)

**33246** TEAR N CON-X W

Track system component, TEAR N CON-X W, cross connector with plugs L, L, R, R, white, (33246)