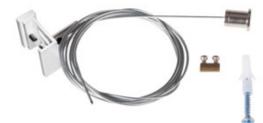

# **33256** TEAR N SKIT W

# Sling with self-regulation and 2m cable

5905339332561

Colour: white Place of assembly: rail TEAR Place of application: Indoors

### ADDITIONAL INFORMATION:

• Suspension with self-regulation and 2m cord designed for suspended tracks mounting.