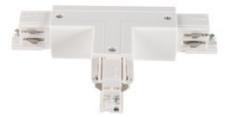

#### **ADDITIONAL INFORMATION:**

• Connector with plugs L, L, R designed to connect three tracks into T shape.