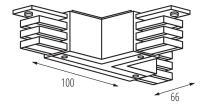

#### **ADDITIONAL INFORMATION:**

• Connector with plugs L, L, R designed to connect three tracks into T shape.