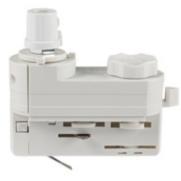

## Accessory for electrical supply track systems

5905339332660

Colour: white Place of assembly: rail TEAR Place of application: Indoors Length [mm]: 85 Width [mm]: 32 Height [mm]: 55

Accessory for electrical supply track systems