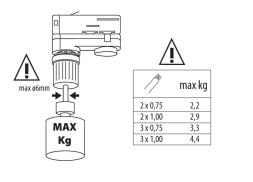

## TECHNICAL DATA:

Rated voltage [V]: 220-240 AC Rated current [A]: 10 Rated frequency [Hz]: 50 Class of protection against electric shock: I Ambient temperature range to which the product can be exposed: 5÷25 Enclosure material: plastic IP class: 20