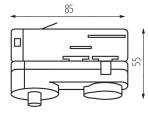

## Accessory for electrical supply track systems

5905339332660

Colour: white Place of assembly: rail TEAR Place of application: Indoors Length [mm]: 85 Width [mm]: 32 Height [mm]: 55