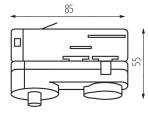

## Accessory for electrical supply track systems

5905339332677

CE EHE LA CE

Colour: black Place of assembly: rail TEAR Place of application: Indoors Length [mm]: 85 Width [mm]: 32 Height [mm]: 55