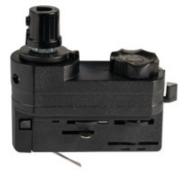

## Accessory for electrical supply track systems

5905339332677

CE EHE LA CE

Colour: black Place of assembly: rail TEAR Place of application: Indoors Length [mm]: 85 Width [mm]: 32 Height [mm]: 55