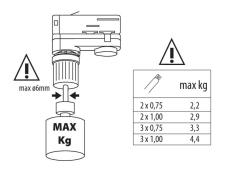

## TECHNICAL DATA:

Rated voltage [V]: 220-240 AC Rated current [A]: 10 Rated frequency [Hz]: 50 Class of protection against electric shock: I Ambient temperature range to which the product can be exposed: 5÷25 Enclosure material: plastic IP class: 20