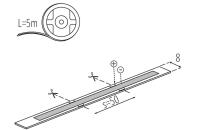

#### GENERAL DATA:

Place of application: Indoors Minimum distance from the illuminated object: 0,1m Length [mm]: 5000 Width [mm]: 8 Height [mm]: 5000 Depth [mm]: 2 Mercury content: no

#### TECHNICAL DATA:

Rated voltage [V]: 12 DC Rated power [W]: 1m = 9 Class of protection against electric shock: III Diode type: LED COB Luminous flux [lm]: 1m = 1000 Useful luminous flux of the light source **Quse** [Im]: 0,5m = 500 Useful luminous flux of the light source **Quse** [Im]: in sphere (360°) Colour temperature: white Correlated colour temperature [K]: 4000 **Colour consistency in McAdam ellipses**: ≤6 Colour rendering index: 80 Rated lamp-service life [h]: 30000 Number of on/off cycles: ≥30000 Ambient temperature range to which the product can be exposed: 5÷25 Connection type: Free cable ends **IP class**: 00 Possibility of cutting LED strips into segments [cm]: 5