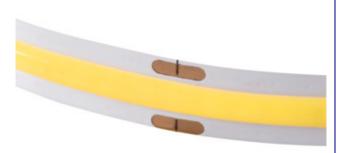

LED tape

## 5905339333018

ot qu

110<sup>m</sup>

C€ ERI ĽK €

Kanlux LCOB LED tape is unique. It has a very high effective light (110 lm/W) and 3 Year warranty, However, its unique feature is the full length of light - there are no brighter or darker places on it, you can not see the light points. Kanlux LCOB tape emits even light regardless of the depth of the profile and the transparency of the shade if the are installed in the profiles.

#### TECHNICAL DATA:

Rated voltage [V]: 12 DC Rated power [W]: 1m = 9 Class of protection against electric shock: III Diode type: LED COB Luminous flux [lm]: 1m = 1000 Useful luminous flux of the light source **Quse** [Im]: 0,5m = 500 Useful luminous flux of the light source **Quse** [Im]: in sphere (360°) Colour temperature: white Correlated colour temperature [K]: 4000 **Colour consistency in McAdam ellipses**: ≤6 Colour rendering index: 80 Rated lamp-service life [h]: 30000 Number of on/off cycles: ≥30000 Ambient temperature range to which the product can be exposed: 5÷25 Connection type: Free cable ends **IP class**: 00 Possibility of cutting LED strips into segments [cm]: 5