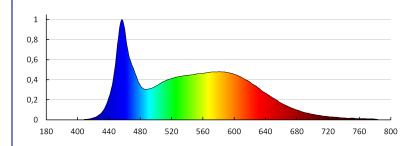

### **TECHNICAL DATA:**

Rated voltage [V]: 24 DC Rated power [W]: 1m = 16 Class of protection against electric shock: III Diode type: LED SMD **Luminous flux [lm]**: 1m = 1760 Useful luminous flux of the light source **Quse** [Im]: 0,5m = 880 Useful luminous flux of the light source **Quse** [Im]: in sphere (360°) Colour temperature: cold white Correlated colour temperature [K]: 6000 **Colour consistency in McAdam ellipses**: ≤6 Colour rendering index: 80 Rated lamp-service life [h]: 30000 Number of on/off cycles: ≥30000 Ambient temperature range to which the product can be exposed: 5÷25 Connection type: Free cable ends **IP class**: 65 Possibility of cutting LED strips into segments [cm]: 5