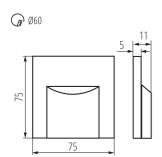

Length [mm]: 75 Width [mm]: 16 Height [mm]: 75

Required diameter of the assembly box [Ømm]: 60

Assembly-hole dimensions [mm]: 60 Integrated LED light source: yes

### **TECHNICAL DATA:**

Rated voltage [V]: 12 DC Maximum power [W]: 0.8

Class of protection against electric shock: |||

Lampshade material: plastic Diode type: LED SMD Luminous flux [lm]: 15

Colour temperature: Warm white