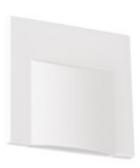

## 33320 ERINUS LED L W-WW

Staircase LED light fitting 5905339333209

Kanlux ERINUS is a unique series of premium stairwaf fittings made of plastic. These luminaires are characterized by exceptional lightness due to the materials from which they were made, and at the same time they are made with great precision and attention to detail. Kanlux ERINUS are very thin, so they flush with the wall line and make it a discreet decoration. We have three colors to choose (white, black and gray), two colors of light (warm and neutral light) and three different models of luminaires. The Kanlux ERINUS L is a square luminaire glowing in one direction, the LL model shines in both directions, and the Kanlux ERINUS O is a round luminaire glowing in one direction.