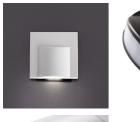

#### **ERINUS LED L W-NW** 33321

Staircase LED light fitting 5905339333216

Kanlux ERINUS is a unique series of premium stairwaf fittings made of plastic. These luminaires are characterized by exceptional lightness due to the materials from which they were made, and at the same time they are made with great precision and attention to detail. Kanlux ERINUS are very thin, so they flush with the wall line and make it a discreet decoration. We have three colors to choose (white, black and gray), two colors of light (warm and neutral light) and three different models of luminaires. The Kanlux ERINUS L is a square luminaire glowing in one direction, the LL model shines in both directions, and the Kanlux ERINUS O is a round luminaire glowing in one direction.