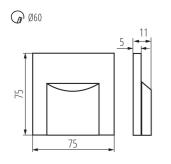

### **GENERAL DATA:**

To be built into the wall: yes Colour: white Place of assembly: Recessed mount in the wall Place of application: Indoors Minimum distance from the illuminated object: 0,1m Compatible with a dimmer: no Length [mm]: 75 Width [mm]: 16 Height [mm]: 75 Required diameter of the assembly box [Ømm]: 60 Assembly-hole dimensions [mm]: 60 Integrated LED light source: yes