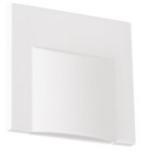

#### **ERINUS LED L W-NW** 33321

Staircase LED light fitting 5905339333216

Kanlux ERINUS is a unique series of premium stairwaf fittings made of plastic. These luminaires are characterized by exceptional lightness due to the materials from which they were made, and at the same time they are made with great precision and attention to detail. Kanlux ERINUS are very thin, so they flush with the wall line and make it a discreet decoration. We have three colors to choose (white, black and gray), two colors of light (warm and neutral light) and three different models of luminaires. The Kanlux ERINUS L is a square luminaire glowing in one direction, the LL model shines in both directions, and the Kanlux ERINUS O is a round luminaire glowing in one direction.

# 33321 ERINUS LED L W-NW