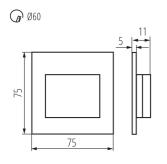

### **GENERAL DATA:**

To be built into the wall: yes Colour: grey Place of assembly: Recessed mount in the wall Place of application : Indoors Minimum distance from the illuminated object: 0,1m Compatible with a dimmer: no Length [mm]: 75 Width [mm]: 16 Height [mm]: 75 Required diameter of the assembly box [Ømm]: 60 Assembly-hole dimensions [mm]: 60 Integrated LED light source: yes