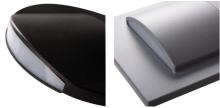

#### **ERINUS LED LL GR-WW** 33330

Staircase LED light fitting 5905339333308

Kanlux ERINUS is a unique series of premium stairwaf fittings made of plastic. These luminaires are characterized by exceptional lightness due to the materials from which they were made, and at the same time they are made with great precision and attention to detail. Kanlux ERINUS are very thin, so they flush with the wall line and make it a discreet decoration. We have three colors to choose (white, black and gray), two colors of light (warm and neutral light) and three different models of luminaires. The Kanlux ERINUS L is a square luminaire glowing in one direction, the LL model shines in both directions, and the Kanlux ERINUS O is a round luminaire glowing in one direction.