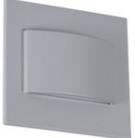

#### **ERINUS LED LL GR-WW** 33330

Staircase LED light fitting 5905339333308

Kanlux ERINUS is a unique series of premium stairwaf fittings made of plastic. These luminaires are characterized by exceptional lightness due to the materials from which they were made, and at the same time they are made with great precision and attention to detail. Kanlux ERINUS are very thin, so they flush with the wall line and make it a discreet decoration. We have three colors to choose (white, black and gray), two colors of light (warm and neutral light) and three different models of luminaires. The Kanlux ERINUS L is a square luminaire glowing in one direction, the LL model shines in both directions, and the Kanlux ERINUS O is a round luminaire glowing in one direction.

# 33330 ERINUS LED LL GR-WW