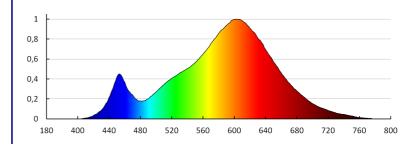

### **TECHNICAL DATA:**

Rated voltage [V]: 12 DC Maximum power [W]: 1.5 Class of protection against electric shock : III Lampshade material: plastic Diode type: LED SMD Luminous flux [lm]: 30 Colour temperature: Warm white Correlated colour temperature [K]: 3000 Colour consistency in McAdam ellipses : ≤6 Colour rendering index: 80 Service life [h]: 30000 Number of on/off cycles: ≥15000 Luminous efficiency of the lamp [lm/W]: 20 Ambient temperature range to which the product can be exposed: 5+25 Enclosure material: plastic