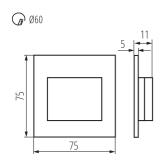

**Length [mm]**: 75 Width [mm]: 16 Height [mm]: 75

Required diameter of the assembly box [Ømm]: 60

Assembly-hole dimensions [mm]: 60 Integrated LED light source: yes