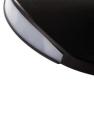

#### **ERINUS LED LL GR-NW** 33331

Staircase LED light fitting 5905339333315

Kanlux ERINUS is a unique series of premium stairwaf fittings made of plastic. These luminaires are characterized by exceptional lightness due to the materials from which they were made, and at the same time they are made with great precision and attention to detail. Kanlux ERINUS are very thin, so they flush with the wall line and make it a discreet decoration. We have three colors to choose (white, black and gray), two colors of light (warm and neutral light) and three different models of luminaires. The Kanlux ERINUS L is a square luminaire glowing in one direction, the LL model shines in both directions, and the Kanlux ERINUS O is a round luminaire glowing in one direction.