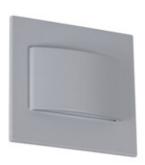

#### **ERINUS LED LL GR-NW** 33331

Staircase LED light fitting 5905339333315

Kanlux ERINUS is a unique series of premium stairwaf fittings made of plastic. These luminaires are characterized by exceptional lightness due to the materials from which they were made, and at the same time they are made with great precision and attention to detail. Kanlux ERINUS are very thin, so they flush with the wall line and make it a discreet decoration. We have three colors to choose (white, black and gray), two colors of light (warm and neutral light) and three different models of luminaires. The Kanlux ERINUS L is a square luminaire glowing in one direction, the LL model shines in both directions, and the Kanlux ERINUS O is a round luminaire glowing in one direction.

### **GENERAL DATA:**

To be built into the wall: yes

Colour: grey

Place of assembly: Recessed mount in the wall

Place of application: Indoors

Minimum distance from the illuminated object: 0,1m

Compatible with a dimmer: no