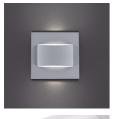

#### **ERINUS LED LL GR-NW** 33331

Staircase LED light fitting 5905339333315

Kanlux ERINUS is a unique series of premium stairwaf fittings made of plastic. These luminaires are characterized by exceptional lightness due to the materials from which they were made, and at the same time they are made with great precision and attention to detail. Kanlux ERINUS are very thin, so they flush with the wall line and make it a discreet decoration. We have three colors to choose (white, black and gray), two colors of light (warm and neutral light) and three different models of luminaires. The Kanlux ERINUS L is a square luminaire glowing in one direction, the LL model shines in both directions, and the Kanlux ERINUS O is a round luminaire glowing in one direction.

# Staircase LED light fitting

Connection type: Free cable ends

Lamp-heating time [s]: ≤1 Lamp-ignition time [s]:  $\leq 0.5$ 

IP class: 20