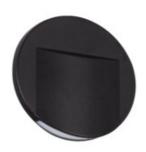

## 33334 ERINUS LED O B-WW

Staircase LED light fitting 5905339333346

Kanlux ERINUS is a unique series of premium stairwaf fittings made of plastic. These luminaires are characterized by exceptional lightness due to the materials from which they were made, and at the same time they are made with great precision and attention to detail. Kanlux ERINUS are very thin, so they flush with the wall line and make it a discreet decoration. We have three colors to choose (white, black and gray), two colors of light (warm and neutral light) and three different models of luminaires. The Kanlux ERINUS L is a square luminaire glowing in one direction, the LL model shines in both directions, and the Kanlux ERINUS O is a round luminaire glowing in one direction.

#### **GENERAL DATA:**

To be built into the wall: yes

Colour: black

Place of assembly: Recessed mount in the wall

Place of application: Indoors

Minimum distance from the illuminated object: 0,1m

Compatible with a dimmer: no

# 33334 ERINUS LED O B-WW