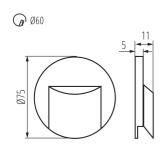

Width [mm]: 16
Diameter [mm]: 75

Required diameter of the assembly box [Ømm]: 60

Assembly-hole dimensions [mm]: 60 Integrated LED light source: yes

### TECHNICAL DATA:

Rated voltage [V]: 12 DC Maximum power [W]: 0.8

Class of protection against electric shock: |||

Lampshade material: plastic Diode type: LED SMD Luminous flux [lm]: 15

Colour temperature: Warm white