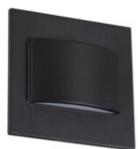

#### **ERINUS LED LL B-WW** 33336

Staircase LED light fitting 5905339333360

Kanlux ERINUS is a unique series of premium stairwaf fittings made of plastic. These luminaires are characterized by exceptional lightness due to the materials from which they were made, and at the same time they are made with great precision and attention to detail. Kanlux ERINUS are very thin, so they flush with the wall line and make it a discreet decoration. We have three colors to choose (white, black and gray), two colors of light (warm and neutral light) and three different models of luminaires. The Kanlux ERINUS L is a square luminaire glowing in one direction, the LL model shines in both directions, and the Kanlux ERINUS O is a round luminaire glowing in one direction.

# 33336 ERINUS LED LL B-WW

## Staircase LED light fitting

Connection type: Free cable ends Lamp-heating time [s]: ≤1 Lamp-ignition time [s]: ≤0,5 IP class: 20