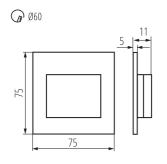

### **GENERAL DATA:**

To be built into the wall: yes Colour: black Place of assembly: Recessed mount in the wall Place of application: Indoors Minimum distance from the illuminated object: 0,1m Compatible with a dimmer: no Length [mm]: 75 Width [mm]: 16 Height [mm]: 75 Required diameter of the assembly box [Ømm]: 60 Assembly-hole dimensions [mm]: 60 Integrated LED light source: yes