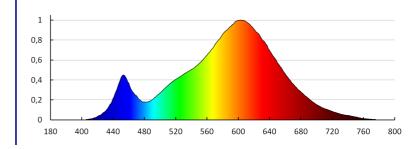

### **TECHNICAL DATA:**

Rated voltage [V]: 12 DC Maximum power [W]: 1.5 Class of protection against electric shock : III Lampshade material: plastic Diode type: LED SMD Luminous flux [lm]: 30 Colour temperature: Warm white Correlated colour temperature [K]: 3000 Colour consistency in McAdam ellipses : ≤6 Colour rendering index: 80 Service life [h]: 30000 Number of on/off cycles: ≥15000 Luminous efficiency of the lamp [lm/W]: 20 Ambient temperature range to which the product can be exposed: 5+25 Enclosure material: plastic