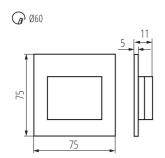

**Length [mm]**: 75 Width [mm]: 16 Height [mm]: 75

Required diameter of the assembly box [Ømm]: 60

Assembly-hole dimensions [mm]: 60 Integrated LED light source: yes