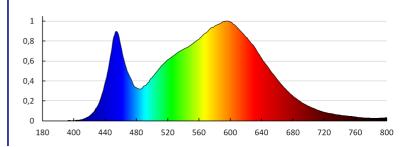

## **TECHNICAL DATA:**

Rated voltage [V]: 12 DC Maximum power [W]: 1.5

Class of protection against electric shock: |||

Lampshade material: plastic Diode type: LED SMD Luminous flux [lm]: 30 Colour temperature: white

Correlated colour temperature [K]: 4000 Colour consistency in McAdam ellipses : ≤6

Colour rendering index: 80 Service life [h]: 30000

Number of on/off cycles: ≥15000

Luminous efficiency of the lamp [lm/W]: 20