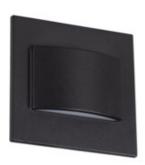

#### **ERINUS LED LL B-NW** 33337

Staircase LED light fitting 5905339333377

Kanlux ERINUS is a unique series of premium stairwaf fittings made of plastic. These luminaires are characterized by exceptional lightness due to the materials from which they were made, and at the same time they are made with great precision and attention to detail. Kanlux ERINUS are very thin, so they flush with the wall line and make it a discreet decoration. We have three colors to choose (white, black and gray), two colors of light (warm and neutral light) and three different models of luminaires. The Kanlux ERINUS L is a square luminaire glowing in one direction, the LL model shines in both directions, and the Kanlux ERINUS O is a round luminaire glowing in one direction.

## **GENERAL DATA:**

To be built into the wall: yes

Colour: black

Place of assembly: Recessed mount in the wall

Place of application: Indoors

Minimum distance from the illuminated object: 0,1m

Compatible with a dimmer: no

**Length [mm]**: 75 Width [mm]: 16 Height [mm]: 75

Required diameter of the assembly box [Ømm]: 60

Assembly-hole dimensions [mm]: 60 Integrated LED light source: yes