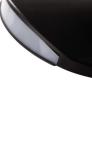

#### **ERINUS LED LL B-NW** 33337

Staircase LED light fitting 5905339333377

Kanlux ERINUS is a unique series of premium stairwaf fittings made of plastic. These luminaires are characterized by exceptional lightness due to the materials from which they were made, and at the same time they are made with great precision and attention to detail. Kanlux ERINUS are very thin, so they flush with the wall line and make it a discreet decoration. We have three colors to choose (white, black and gray), two colors of light (warm and neutral light) and three different models of luminaires. The Kanlux ERINUS L is a square luminaire glowing in one direction, the LL model shines in both directions, and the Kanlux ERINUS O is a round luminaire glowing in one direction.

## **GENERAL DATA:**

To be built into the wall: yes

Colour: black

Place of assembly: Recessed mount in the wall

Place of application: Indoors

Minimum distance from the illuminated object: 0,1m

Compatible with a dimmer: no