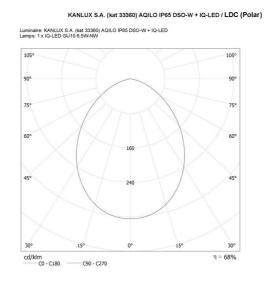

pshade material: plastic Light source : PAR16 LED Light source included : no Cap: GU10 Ambient temperature range to which the product can be exposed: -20÷35 Enclosure material: aluminum alloy Connection type: Bolt terminal block IP class: 65

### LOGISTIC DATA:

Unit of measurement: unit Packaging method: 50 Number of units in the secondary packaging: 1 Number of units in the packaging: 50 Net unit weight [g]: 254 Grammage [g]: 298.4 Length of a unit pack [cm]: 10 Width of a unit pack [cm]: 8 Height of a unit pack [cm]: 8 Weight of a cardboard box [kg]: 14.92





## 33360 AQILO IP65 DSO-W

### Ceiling-mounted spotlight fitting





Width of a cardboard box [cm]: 17 Height of a cardboard box [cm]: 42 Length of a cardboard box [cm] : 52 Volume of a cardboard box [m<sup>3</sup>] : 0.037128