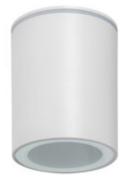

# 33360 AQILO IP65 DSO-W

Ceiling-mounted spotlight fitting 5905339333605

KANLUX AQILO represents our first surface-mounted luminaire with an IP65 rating. It is characterised by simple design and available in three colours: white, black and graphite. The high tightness is intended for rooms where lamps are exposed to increased humidity and the risk of flooding with water, e.g. bathrooms and kitchens as well as external areas of the house, such as terraces, balconies or covered entrances. Choose your own light source to match the Kanlux AQILO lamps.

### GENERAL DATA:

Colour: white Place of assembly: ceiling mounted Place of application: Indoors and outdoors Minimum distance from the illuminated object: 0,5m Height [mm]: 90 Diameter [mm]: 70