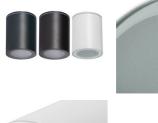

KANLUX AQILO represents our first surface-mounted luminaire with an IP65 rating. It is characterised by simple design and available in three colours: white, black and graphite. The high tightness is intended for rooms where lamps are exposed to increased humidity and the risk of flooding with water, e.g. bathrooms and kitchens as well as external areas of the house, such as terraces, balconies or covered entrances. Choose your own light source to match the Kanlux AQILO lamps.

### GENERAL DATA:

Colour: white Place of assembly: ceiling mounted Place of application: Indoors and outdoors Minimum distance from the illuminated object: 0,5m Height [mm]: 90 Diameter [mm]: 70