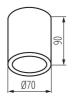

### GENERAL DATA:

Colour: white Place of assembly: ceiling mounted Place of application: Indoors and outdoors Minimum distance from the illuminated object: 0,5m Height [mm]: 90 Diameter [mm]: 70