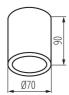

#### **GENERAL DATA:**

Colour: black

Place of assembly: ceiling mounted

Place of application: Indoors and outdoors

Minimum distance from the illuminated object: 0,5m

Height [mm]: 90 Diameter [mm]: 70