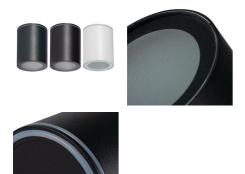

## **33361** AQILO IP65 DSO-B

Ceiling-mounted spotlight fitting 5905339333612

KANLUX AQILO represents our first surface-mounted luminaire with an IP65 rating. It is characterised by simple design and available in three colours: white, black and graphite. The high tightness is intended for rooms where lamps are exposed to increased humidity and the risk of flooding with water, e.g. bathrooms and kitchens as well as external areas of the house, such as terraces, balconies or covered entrances. Choose your own light source to match the Kanlux AQILO lamps.

#### **GENERAL DATA:**

Colour: black

Place of assembly: ceiling mounted

Place of application: Indoors and outdoors

Minimum distance from the illuminated object: 0,5m

Height [mm]: 90 Diameter [mm]: 70

Cap: GU10

Ambient temperature range to which the product can be

exposed: -20÷35

**Enclosure material**: aluminum alloy **Connection type**: Bolt terminal block

IP class: 65