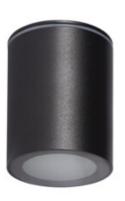

## **33361** AQILO IP65 DSO-B

Ceiling-mounted spotlight fitting 5905339333612

KANLUX AQILO represents our first surface-mounted luminaire with an IP65 rating. It is characterised by simple design and available in three colours: white, black and graphite. The high tightness is intended for rooms where lamps are exposed to increased humidity and the risk of flooding with water, e.g. bathrooms and kitchens as well as external areas of the house, such as terraces, balconies or covered entrances. Choose your own light source to match the Kanlux AQILO lamps.

#### **GENERAL DATA:**

Colour: black

Place of assembly: ceiling mounted

Place of application: Indoors and outdoors

Minimum distance from the illuminated object: 0,5m

Height [mm]: 90 Diameter [mm]: 70

### **TECHNICAL DATA:**

Rated voltage [V]: 220-240 AC Rated frequency [Hz]: 50 Maximum power [W]: max 7

Class of protection against electric shock: I

Lampshade material: plastic Light source: PAR16 LED Light source included: no

Cap: GU10

Ambient temperature range to which the product can be

exposed: -20÷35

**Enclosure material**: aluminum alloy **Connection type**: Bolt terminal block

IP class: 65