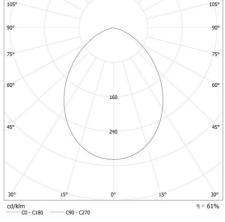

## Ceiling-mounted spotlight fitting

Width of a cardboard box [cm]: 17
Height of a cardboard box [cm]: 42
Length of a cardboard box [cm]: 52
Volume of a cardboard box [m³]: 0.037128

Luminaire: KANLUX S.A. (kat 33381) AGILO IP65 DSO-B + IG-LED Lamps: 1 x IG-LED GU10 6,5W-NW