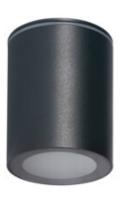

## **33362** AQILO IP65 DSO-GR

Ceiling-mounted spotlight fitting 5905339333629

KANLUX AQILO represents our first surface-mounted luminaire with an IP65 rating. It is characterised by simple design and available in three colours: white, black and graphite. The high tightness is intended for rooms where lamps are exposed to increased humidity and the risk of flooding with water, e.g. bathrooms and kitchens as well as external areas of the house, such as terraces, balconies or covered entrances. Choose your own light source to match the Kanlux AQILO lamps.

#### **GENERAL DATA:**

Colour: graphite

Place of assembly: ceiling mounted

Place of application: Indoors and outdoors

Minimum distance from the illuminated object: 0,5m

Height [mm]: 90 Diameter [mm]: 70

### **TECHNICAL DATA:**

Rated voltage [V]: 220-240 AC Rated frequency [Hz]: 50 Maximum power [W]: max 7

Class of protection against electric shock: I

Lampshade material: plastic Light source: PAR16 LED Light source included: no

Cap: GU10

Ambient temperature range to which the product can be

exposed: -20÷35

**Enclosure material**: aluminum alloy **Connection type**: Bolt terminal block

IP class: 65