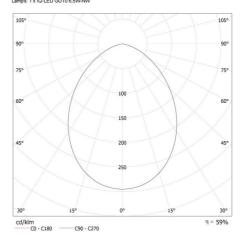

## Ceiling-mounted spotlight fitting

Width of a cardboard box [cm]: 17
Height of a cardboard box [cm]: 42
Length of a cardboard box [cm]: 52
Volume of a cardboard box [m³]: 0.037128

KANLUX S.A. (kat 33362) AQILO IP65 DSO-GR + IQ-LED / LDC (Polar)

Luminaire: KANLUX S.A. (kat 33362) AQILO IP65 DSO-GR + IQ-LED Lamps: 1 x IQ-LED GU10 6,5W-NW