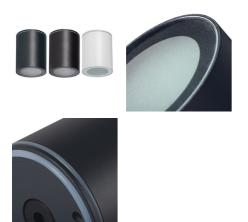

## **33362** AQILO IP65 DSO-GR

Ceiling-mounted spotlight fitting 5905339333629

KANLUX AQILO represents our first surface-mounted luminaire with an IP65 rating. It is characterised by simple design and available in three colours: white, black and graphite. The high tightness is intended for rooms where lamps are exposed to increased humidity and the risk of flooding with water, e.g. bathrooms and kitchens as well as external areas of the house, such as terraces, balconies or covered entrances. Choose your own light source to match the Kanlux AQILO lamps.

#### **GENERAL DATA:**

Colour: graphite

Place of assembly: ceiling mounted

Place of application: Indoors and outdoors

Minimum distance from the illuminated object: 0,5m

Height [mm]: 90 Diameter [mm]: 70

Cap: GU10

Ambient temperature range to which the product can be

exposed: -20÷35

**Enclosure material**: aluminum alloy **Connection type**: Bolt terminal block

IP class: 65