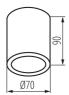

#### **GENERAL DATA:**

Colour: graphite

Place of assembly: ceiling mounted

Place of application: Indoors and outdoors

Minimum distance from the illuminated object: 0,5m

Height [mm]: 90 Diameter [mm]: 70