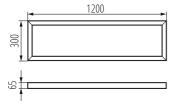

## **GENERAL DATA:**

Colour: black

Place of assembly: ceiling mounted

Length [mm]: 1200 Width [mm]: 300 Height [mm]: 65