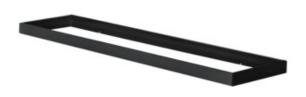

## **33391** ADTR-H 12030 B

Surface-mounted frame

5905339333919

## **GENERAL DATA:**

Colour: black

Place of assembly: ceiling mounted

Length [mm]: 1200 Width [mm]: 300 Height [mm]: 65