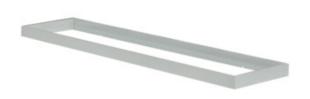

## 33392 ADTR-H 12030 SR

Surface-mounted frame

5905339333926

## **GENERAL DATA:**

Colour: silver

Place of assembly: ceiling mounted

Length [mm]: 1200 Width [mm]: 300 Height [mm]: 65