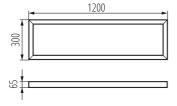

## **GENERAL DATA:**

Colour: silver

Place of assembly: ceiling mounted

Length [mm]: 1200 Width [mm]: 300 Height [mm]: 65