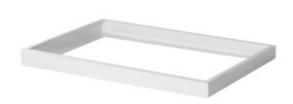

## **33393** ADTR-H 3060 W

Surface-mounted frame 590533933933

## **GENERAL DATA:**

Colour: white

Place of assembly: ceiling mounted

Length [mm]: 600 Width [mm]: 300 Height [mm]: 65