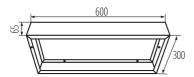

## **GENERAL DATA:**

Colour: white

Place of assembly: ceiling mounted

Length [mm]: 600 Width [mm]: 300 Height [mm]: 65