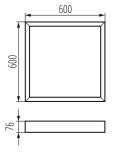

## **GENERAL DATA:**

Colour: white

Place of assembly: ceiling mounted

Length [mm]: 600 Width [mm]: 600 Height [mm]: 76