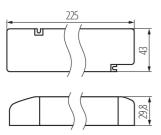

## LOGISTIC DATA:

Unit of measurement: unit Packaging method: 1

Number of units in the secondary packaging: 1

Number of units in the packaging: 1

Net unit weight [g]: 184 Grammage [g]: 184

Length of a unit pack [cm]: 22.5 Width of a unit pack [cm]: 4 Height of a unit pack [cm]: 3

Weight of a cardboard box [kg]: 0.184
Width of a cardboard box [cm]: 4
Height of a cardboard box [cm]: 3
Length of a cardboard box [cm]: 22.5
Volume of a cardboard box [m³]: 0.00027