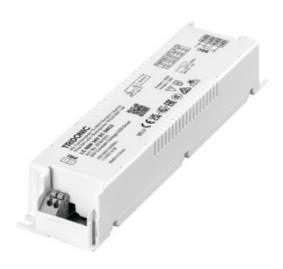

## **33419** LC 60W 24V SC SNC2

CV power supply unit 9006210799902

## **TECHNICAL DATA:**

Rated voltage [V]: 220-240 AC Rated frequency [Hz]: 50 Rated power [W]: 60 Maximum power [W]: 60

Range of sections of wires used [mm<sup>2</sup>]: 0,5-1,5

Supply-cord type: constant-voltage

Overload protection: yes Short-circuit protection: yes Input voltage - PRI [V]: 220-240 Output voltage - SEC [V]: 24 DC

IP class: 20