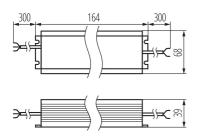

## **LOGISTIC DATA:**

Unit of measurement: unit Packaging method: 1

Number of units in the secondary packaging: 1

Number of units in the packaging: 1

Net unit weight [g]: 760 **Grammage [g]**: 760

Length of a unit pack [cm]: 18 Width of a unit pack [cm]: 7 Height of a unit pack [cm]: 4

Weight of a cardboard box [kg]: 0.76 Width of a cardboard box [cm]: 10 Height of a cardboard box [cm]: 5.5 Length of a cardboard box [cm]: 23 Volume of a cardboard box [m3]: 0.001265