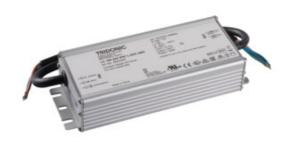

## **33423** LC 100W 24V IP67 UNV

CV power supply unit 9006210737881

## **TECHNICAL DATA:**

Rated voltage [V]: 220-240 AC Rated frequency [Hz]: 50 Maximum power [W]: 100

Ambient temperature range to which the product can be

exposed: -40÷60

Range of sections of wires used [mm<sup>2</sup>]: 0,5-1,5

Supply-cord type: constant-voltage

Overload protection: yes Thermal protection: 90°C Short-circuit protection: yes Input voltage - PRI [V]: 220-240 Output voltage - SEC [V]: 24 DC Output current - sec [ma]: max 4166

IP class: 67