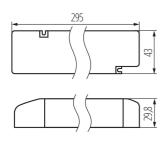

## LOGISTIC DATA:

Unit of measurement: unit Packaging method: 1 Number of units in the secondary packaging: 1 Number of units in the packaging: 1 Net unit weight [g]: 254 Grammage [g]: 254 Length of a unit pack [cm]: 29.5 Width of a unit pack [cm]: 4 Height of a unit pack [cm]: 3 Weight of a cardboard box [kg]: 0.254 Width of a cardboard box [cm]: 4 Height of a cardboard box [cm]: 3 Length of a cardboard box [cm]: 3 Length of a cardboard box [cm]: 29.5 Volume of a cardboard box [m<sup>3</sup>]: 0.000354