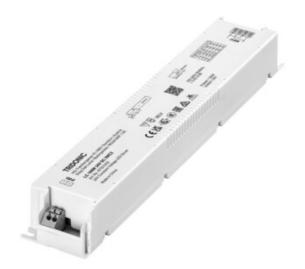

## 33426 LC 100W 24V SC SNC2

CV power supply unit 9006210799940

Rated voltage [V]: 220-240 AC Rated frequency [Hz]: 50 Rated power [W]: 100 Maximum power [W]: 100 Range of sections of wires used [mm<sup>2</sup>]: 0,5-1,5 Supply-cord type: constant-voltage Overload protection: yes Short-circuit protection: yes Input voltage - PRI [V]: 220-240 Output voltage - SEC [V]: 24 DC IP class: 20