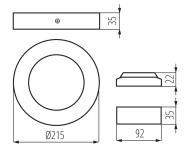

insulating material: yes

Height [mm]: 35 Diameter [mm]: 215

**Integrated LED light source**: yes