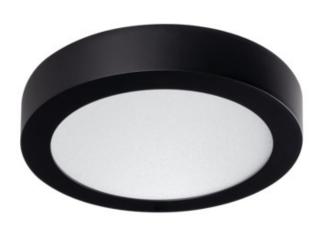

## **33536** CARSA V2LED 18W-NW-B

Downlight fitting

5905339335364

Kanlux CARSA V2 LED is a round façade luminaire characterised by harmonious combination of LED technology with attractive and modern looks. It is distinguished by high energy efficiency with maintained excellent light parameters. Kanlux CARSA V2 LED is perfect for lighting residential interiors and office rooms.

### **GENERAL DATA:**

Colour: black

Place of assembly: ceiling mounted Place of application: Indoors

Minimum distance from the illuminated object: 0,5m

Compatible with a dimmer: no

The product is not suitable to be covered with a heat-

insulating material: yes

Height [mm]: 35 Diameter [mm]: 215

**Integrated LED light source**: yes