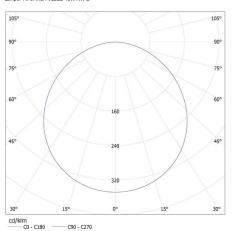

#### KANLUX S.A. (kat 33536) CARSA V2LED 18W-NW-B / LDC (Polar)

Luminaire: KANLUX S.A. (kat 33536) CARSA V2LED 18W-NW-B Lamps: 1 x CARSA V2LED 18W-NW-B