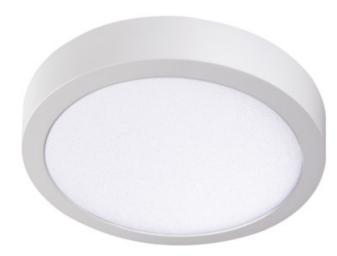

# Kanlux 33541 CARSA V2LED 24W-NW-W

### Downlight fitting

5905339335418

Kanlux CARSA V2 LED is a round façade luminaire characterised by harmonious combination of LED technology with attractive and modern looks. It is distinguished by high energy efficiency with maintained excellent light parameters. Kanlux CARSA V2 LED is perfect for lighting residential interiors and office rooms.

#### GENERAL DATA:

Colour: white Place of assembly: ceiling mounted Place of application: Indoors Minimum distance from the illuminated object: 0,5m Compatible with a dimmer: no The product is not suitable to be covered with a heatinsulating material: yes Height [mm]: 35 Diameter [mm]: 300 Integrated LED light source: yes