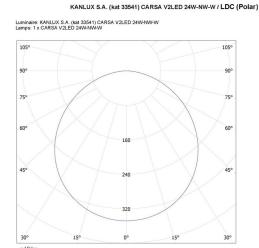

h the product can be exposed: 5÷25 Enclosure material: aluminum alloy Connection type: Free cable ends Wire length [m]: 0.05 Wire diameter [mm<sup>2</sup>]: 0.75 Lamp-heating time [s]:  $\leq 1$ Lamp-ignition time [s]: ≤0,5



## Kanlux 33541 CARSA V2LED 24W-NW-W

### Downlight fitting



IP class: 20

#### LOGISTIC DATA:

Packaging method: 10 Number of units in the secondary packaging: 1 Number of units in the packaging: 10 Net unit weight [g]: 742 Grammage [g]: 953 Length of a unit pack [cm]: 30.5 Width of a unit pack [cm]: 30.5 Weight of a unit pack [cm]: 30.5 Weight of a cardboard box [kg]: 9.53 Width of a cardboard box [kg]: 9.53 Width of a cardboard box [cm]: 32 Height of a cardboard box [cm]: 33 Length of a cardboard box [cm]: 48 Volume of a cardboard box [m<sup>3</sup>]: 0.050688



cd/klm \_\_\_\_\_C0 - C180 \_\_\_\_\_C90 - C270