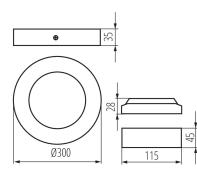

#### GENERAL DATA:

Colour: white Place of assembly: ceiling mounted Place of application: Indoors Minimum distance from the illuminated object: 0,5m Compatible with a dimmer: no The product is not suitable to be covered with a heatinsulating material: yes Height [mm]: 35 Diameter [mm]: 300 Integrated LED light source: yes