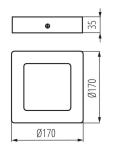

#### GENERAL DATA:

Colour: black Place of assembly: ceiling mounted Place of application: Indoors Minimum distance from the illuminated object: 0,5m Compatible with a dimmer: no The product is not suitable to be covered with a heatinsulating material: yes Length [mm]: 170 Width [mm]: 169 Height [mm]: 35 Integrated LED light source: yes