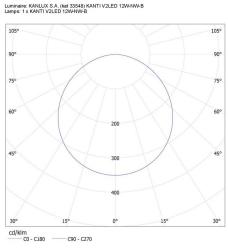

to which the product can be exposed: 5÷25 Enclosure material: aluminum alloy Connection type: Free cable ends Wire length [m]: 0.05 Wire diameter [mm<sup>2</sup>]: 0.75





### Downlight fitting



Lamp-heating time [s]:  $\leq 1$ Lamp-ignition time [s]: ≤0,5 IP class: 20

#### LOGISTIC DATA:

Packaging method: 30 Number of units in the secondary packaging: 1 Number of units in the packaging: 30 Net unit weight [g]: 400 Grammage [g]: 496.67 Length of a unit pack [cm]: 17.5 Width of a unit pack [cm]: 4.5 Height of a unit pack [cm]: 17.5 Weight of a cardboard box [kg]: 14.9001 Width of a cardboard box [cm]: 48 Height of a cardboard box [cm]: 21 Length of a cardboard box [cm] : 55 Volume of a cardboard box [m<sup>3</sup>]: 0.05544

KANLUX S.A. (kat 33548) KANTI V2LED 12W-NW-B / LDC (Polar)



- C90 - C270