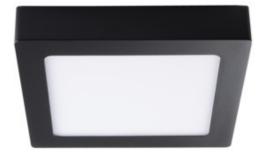

# Kanlux 33548 KANTI V2LED 12W-NW-B

## Downlight fitting

5905339335487

Kanlux KANTI V2 LED is a square façade luminaire characterised by harmonious combination of modern technology with attractive and modern looks. It is distinguished by high energy efficiency with maintained excellent light parameters. Kanlux KANTI V2 LED is perfect for lighting residential interiors and office rooms.

#### GENERAL DATA:

Colour: black Place of assembly: ceiling mounted Place of application: Indoors Minimum distance from the illuminated object: 0,5m Compatible with a dimmer: no The product is not suitable to be covered with a heatinsulating material: yes Length [mm]: 170 Width [mm]: 169 Height [mm]: 35 Integrated LED light source: yes