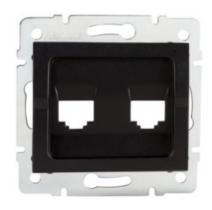

## **33570** LOGI 02-1419-042 cm

RJ45 adaptor

5905339335708









## **GENERAL DATA:**

Width [mm]: 71 Height [mm]: 71

Diameter of an installation box: 60

## TECHNICAL DATA:

Plastic: ABS

## LOGISTIC DATA:

Packaging method: 10

Number of units in the secondary packaging: 10

Number of units in the packaging: 120

Net unit weight [g]: 50 Grammage [g]: 63.17

Length of a unit pack [cm]: 10 Width of a unit pack [cm]: 4 Height of a unit pack [cm]: 13

Weight of a cardboard box [kg]: 7.5804 Width of a cardboard box [cm]: 25.5 Height of a cardboard box [cm]: 32 Length of a cardboard box [cm]: 44 Volume of a cardboard box [m³]: 0.035904