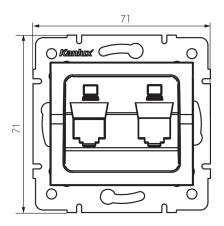

## **GENERAL DATA:**

Width [mm]: 71 Height [mm]: 71

Diameter of an installation box: 60