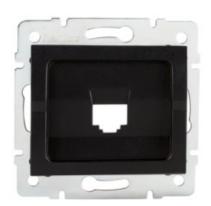

# **33571** LOGI 02-1399-042 cm

RJ45 adaptor

### GENERAL DATA:

Colour: black matt Width [mm]: 71 Height [mm]: 71

Diameter of an installation box: 60