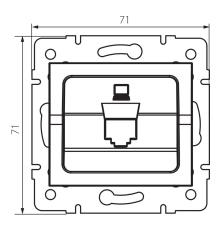

# **33571** LOGI 02-1399-042 cm

RJ45 adaptor

### GENERAL DATA:

Colour: black matt Width [mm]: 71 Height [mm]: 71

Diameter of an installation box: 60