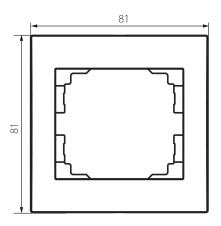

## **33572** LOGI 02-1460-042 cm

Horizontal single frame

5905339335722









## **GENERAL DATA:**

Colour: black matt Width [mm]: 81 Height [mm]: 81

## TECHNICAL DATA:

Plastic: ABS

## LOGISTIC DATA:

Packaging method: 20

Number of units in the secondary packaging: 20

Number of units in the packaging: 240

Net unit weight [g]: 12 Grammage [g]: 19.25

Length of a unit pack [cm]: 10 Width of a unit pack [cm]: 1.5 Height of a unit pack [cm]: 15

Weight of a cardboard box [kg]: 4.62 Width of a cardboard box [cm]: 20 Height of a cardboard box [cm]: 42 Length of a cardboard box [cm]: 37.5 Volume of a cardboard box [m³]: 0.0315