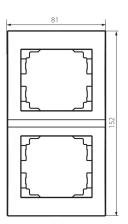

# **33576** LOGI 02-1520-042 cm

## 2 Gang Frame Vertical - with wing

### 5905339335760









## GENERAL DATA:

Colour: black matt Length [mm]: 81 Height [mm]: 152

### TECHNICAL DATA:

Plastic: ABS

## LOGISTIC DATA:

Packaging method: 10

Number of units in the secondary packaging: 10

Number of units in the packaging: 120

Net unit weight [g]: 22 Grammage [g]: 33.58

Length of a unit pack [cm]: 10 Width of a unit pack [cm]: 1.5 Height of a unit pack [cm]: 21

Weight of a cardboard box [kg]: 4.0296 Width of a cardboard box [cm]: 18 Height of a cardboard box [cm]: 42 Length of a cardboard box [cm]: 37.5 Volume of a cardboard box [m³]: 0.02835