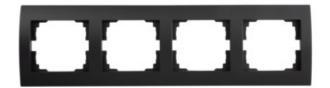

## 4 Gang Frame Horizontal - with wing

## 5905339335777

Colour: black matt Width [mm]: 294 Height [mm]: 81