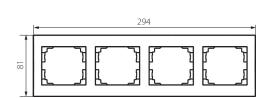

# 33577 LOGI 02-1490-042 cm

## 4 Gang Frame Horizontal - with wing

## 5905339335777









Colour: black matt Width [mm]: 294 Height [mm]: 81

#### **TECHNICAL DATA:**

Plastic: ABS

### LOGISTIC DATA:

Packaging method: 10 Number of units in the secondary packaging: 10 Number of units in the packaging: 120 Net unit weight [g]: 40 Grammage [g]: 56.42 Length of a unit pack [cm]: 10 Width of a unit pack [cm]: 10 Width of a unit pack [cm]: 36 Weight of a cardboard box [kg]: 6.7704 Width of a cardboard box [kg]: 6.7704 Width of a cardboard box [cm]: 32 Height of a cardboard box [cm]: 32 Length of a cardboard box [cm]: 37.5 Volume of a cardboard box [m<sup>3</sup>]: 0.0504