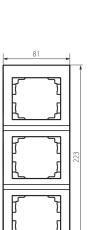

# **33579** LOGI 02-1530-042 cm

## 3 Gang Frame Vertical - with wing

## 5905339335791









## GENERAL DATA:

Colour: black matt Width [mm]: 81 Height [mm]: 223

## TECHNICAL DATA:

Plastic: ABS

## LOGISTIC DATA:

Packaging method: 10

Number of units in the secondary packaging: 10

Number of units in the packaging: 120

Net unit weight [g]: 36 Grammage [g]: 49.92

Length of a unit pack [cm]: 10 Width of a unit pack [cm]: 1.5 Height of a unit pack [cm]: 29

Weight of a cardboard box [kg]: 5.9904 Width of a cardboard box [cm]: 25 Height of a cardboard box [cm]: 42 Length of a cardboard box [cm]: 37.5 Volume of a cardboard box [m³]: 0.039375