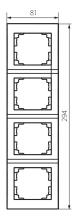

## 33580 LOGI 02-1540-042 cm

4 Gang Frame Vertical - with wing

## 5905339335807









Width [mm]: 81 Height [mm]: 294

## **TECHNICAL DATA:**

Plastic: ABS

## LOGISTIC DATA:

Packaging method: 10 Number of units in the secondary packaging: 10 Number of units in the packaging: 120 Net unit weight [g]: 46 Grammage [g]: 62.33 Length of a unit pack [cm]: 10 Width of a unit pack [cm]: 10 Width of a unit pack [cm]: 36 Weight of a cardboard box [kg]: 7.4796 Width of a cardboard box [kg]: 7.4796 Width of a cardboard box [cm]: 32 Height of a cardboard box [cm]: 32 Height of a cardboard box [cm]: 37.5 Volume of a cardboard box [m<sup>3</sup>]: 0.0504