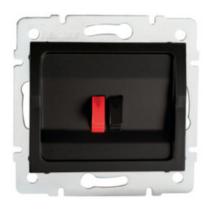

# **33581** LOGI 02-1450-042 cm

Single loudspeaker socket (2 contacts)

## GENERAL DATA:

Colour: black matt

Place of assembly: Recessed mount in the wall

Width [mm]: 71 Height [mm]: 71

Diameter of an installation box: 60

Number of sockets: 1