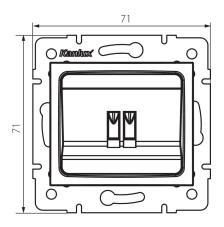

## GENERAL DATA:

Colour: black matt

Place of assembly: Recessed mount in the wall

Width [mm]: 71 Height [mm]: 71

Diameter of an installation box: 60

Number of sockets: 1