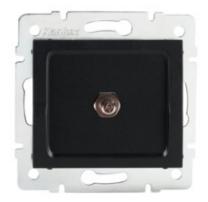

# 33582 LOGI 02-1830-042 cm

## Equipotential socket

#### **GENERAL DATA:**

Colour: black matt Place of assembly: Recessed mount in the wall Width [mm]: 71 Height [mm]: 71 Diameter of an installation box: 60 Number of sockets: 1