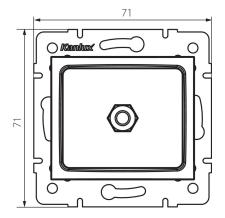

#### **GENERAL DATA:**

Colour: black matt Place of assembly: Recessed mount in the wall Width [mm]: 71 Height [mm]: 71 Diameter of an installation box: 60 Number of sockets: 1