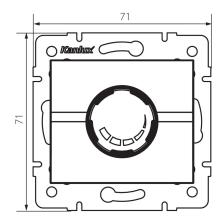

#### GENERAL DATA:

Colour: black matt Place of assembly: Recessed mount in the wall Place of application: Indoors Width [mm]: 71 Height [mm]: 71 Installation depth: 60