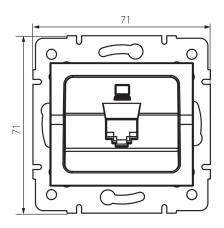

### GENERAL DATA:

Colour: black matt

Place of assembly: Recessed mount in the wall

Width [mm]: 71 Height [mm]: 71

**Diameter of an installation box**: 60

Number of sockets: 1

## TECHNICAL DATA:

Socket type: single computer RJ45 Cat. 5e

Plastic: ABS