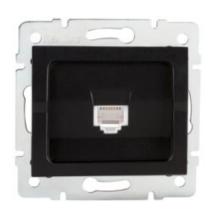

# **33585** LOGI 02-1390-042 cm

Single computer socket (RJ45Cat 5e Jack)

### GENERAL DATA:

Colour: black matt

Place of assembly: Recessed mount in the wall

Width [mm]: 71 Height [mm]: 71

**Diameter of an installation box**: 60

Number of sockets: 1

## TECHNICAL DATA:

Socket type: single computer RJ45 Cat. 5e

Plastic: ABS