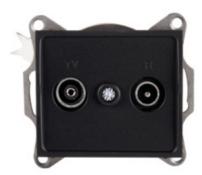

### Radio/TV terminal wall socket

### **GENERAL DATA:**

Colour: black matt

Place of assembly: Recessed mount in the wall

Width [mm]: 69 Height [mm]: 64

Diameter of an installation box: 60

Number of sockets: 2

## TECHNICAL DATA:

Socket type: RTV terminal

Plastic: ABS