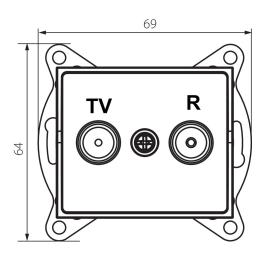

### **GENERAL DATA:**

Colour: black matt

Place of assembly: Recessed mount in the wall

Width [mm]: 69 Height [mm]: 64

Diameter of an installation box: 60

Number of sockets: 2