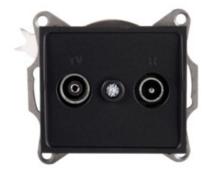

## 33590 LOGI 02-1320-042 cm

Radio/TV loop-through wall socket

## 5905339335906

GENERAL DATA:

Colour: black matt Place of assembly: Recessed mount in the wall Width [mm]: 69 Height [mm]: 64 Diameter of an installation box: 60 Number of sockets: 2

## **TECHNICAL DATA:**

Socket type: RTV pass-through Plastic: ABS