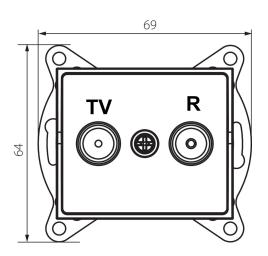

## 5905339335906

GENERAL DATA:

Colour: black matt Place of assembly: Recessed mount in the wall Width [mm]: 69 Height [mm]: 64 Diameter of an installation box: 60 Number of sockets: 2