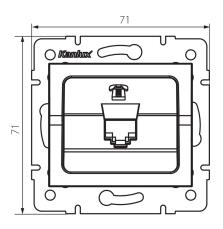

#### **GENERAL DATA:**

Colour: black matt

Place of assembly: Recessed mount in the wall

Width [mm]: 71 Height [mm]: 71

**Diameter of an installation box**: 60

Number of sockets: 1

## TECHNICAL DATA:

Socket type: single telephone RJ11

Plastic: ABS