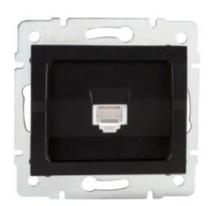

# **33591** LOGI 02-1370-042 cm

Numeric Telephone Socket Outlet (RJ11) -1 Gang

#### **GENERAL DATA:**

Colour: black matt

Place of assembly: Recessed mount in the wall

Width [mm]: 71 Height [mm]: 71

**Diameter of an installation box**: 60

Number of sockets: 1

## TECHNICAL DATA:

Socket type: single telephone RJ11

Plastic: ABS