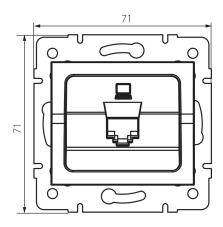

## GENERAL DATA:

Colour: black matt

Place of assembly: Recessed mount in the wall

Width [mm]: 71 Height [mm]: 71

**Diameter of an installation box**: 60

Number of sockets: 1