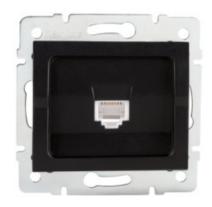

# **33594** LOGI 02-1400-042 cm

Single computer socket (RJ45Cat 6 Jack)

## GENERAL DATA:

Colour: black matt

Place of assembly: Recessed mount in the wall

Width [mm]: 71 Height [mm]: 71

**Diameter of an installation box**: 60

Number of sockets: 1

## TECHNICAL DATA:

Socket type: single computer RJ45 Cat. 6

Plastic: ABS