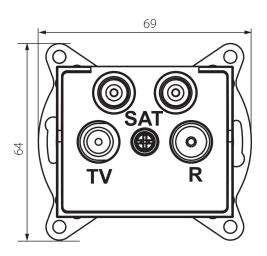

#### **GENERAL DATA:**

Colour: black matt Place of assembly: Recessed mount in the wall Width [mm]: 69 Height [mm]: 64 Diameter of an installation box: 60 Number of sockets: 4

#### **TECHNICAL DATA:**

Socket type: TV-2xSat terminal socket Plastic: ABS