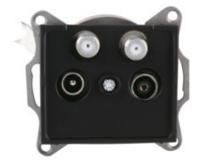

## Double Satellite Socket (SAT-SAT-TV-R) End of Line

#### **GENERAL DATA:**

Colour: black matt Place of assembly: Recessed mount in the wall Width [mm]: 69 Height [mm]: 64 Diameter of an installation box: 60 Number of sockets: 4

#### **TECHNICAL DATA:**

Socket type: TV-2xSat terminal socket Plastic: ABS