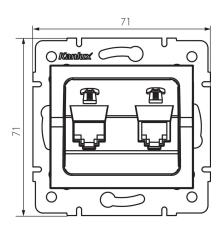

# **33598** LOGI 02-1380-042 cm

Double Numeric Telephone Socket Outlet (2pcs RJ11)

### **GENERAL DATA:**

Colour: black matt

Place of assembly: Recessed mount in the wall

Width [mm]: 71 Height [mm]: 71

**Diameter of an installation box**: 60

Number of sockets: 2

## TECHNICAL DATA:

Socket type: dual independent telephone 2xRJ11

Plastic: ABS