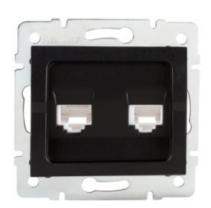

# **33598** LOGI 02-1380-042 cm

Double Numeric Telephone Socket Outlet (2pcs RJ11)

### **GENERAL DATA:**

Colour: black matt

Place of assembly: Recessed mount in the wall

Width [mm]: 71 Height [mm]: 71

**Diameter of an installation box**: 60

Number of sockets: 2

## TECHNICAL DATA:

Socket type: dual independent telephone 2xRJ11

Plastic: ABS