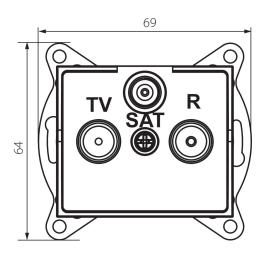

### 5905339336002

**GENERAL DATA:** 

Colour: black matt Place of assembly: Recessed mount in the wall Width [mm]: 69 Height [mm]: 64 Diameter of an installation box: 60 Number of sockets: 3

#### **TECHNICAL DATA:**

Socket type: RTV-Sat pass-through Plastic: ABS