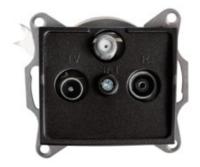

## Radio/TV/SAT loop-through wall socket

### 5905339336002

**GENERAL DATA:** 

Colour: black matt Place of assembly: Recessed mount in the wall Width [mm]: 69 Height [mm]: 64 Diameter of an installation box: 60 Number of sockets: 3

#### **TECHNICAL DATA:**

Socket type: RTV-Sat pass-through Plastic: ABS