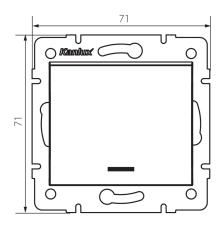

### **GENERAL DATA:**

Colour: black matt

Place of assembly: Recessed mount in the wall

Highlighting: yes Width [mm]: 71 Height [mm]: 71

Diameter of an installation box: 60

Installation depth: 25