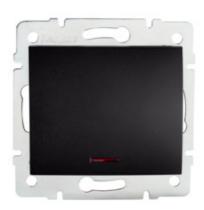

# **33625** LOGI 02-1140-142 cm

Staircase LED switch

### 5905339336255

A single-pole double-throw switch with LEDs is used to control the circuit of a lamp or a group of lamps from two different places. The switch has LED backlight.

### **GENERAL DATA:**

Colour: black matt

Place of assembly: Recessed mount in the wall

Highlighting: yes Width [mm]: 71 Height [mm]: 71

Diameter of an installation box: 60

Installation depth: 25