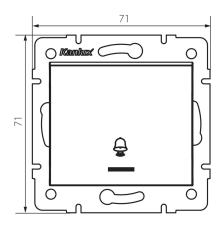

#### **GENERAL DATA:**

Colour: black matt

Place of assembly: Recessed mount in the wall

Highlighting: yes Width [mm]: 71 Height [mm]: 71

Diameter of an installation box: 60

Installation depth: 25